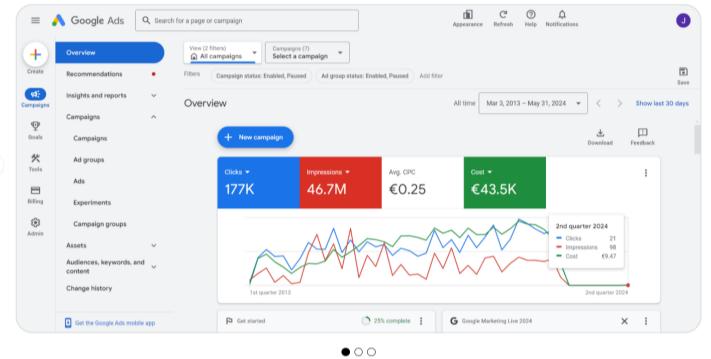

ere are accounts without VAT

Replenishment via a connected payment card

Active campaigns are centered around legitimate business

The accounts are sourced directly from advertisers (no brutes, no logs)





# Where do our accounts originate?

We buy them for ourselves. There are some cases when they are brought to us in such an amount we are not able to cope with them. That's why we can sell them to you.

# What is the difference between our accounts and other sellers?



Our accounts are fully prepared for launching.



Old campaigns of white advertisers are approved and have fresh clicks.



Payment data is active and has the payment history.



It is possible to increase the daily budget to the required amount in advance for +10% of the account price.

#### **Example of an account**





#### Replenishment via a linked card





>

#### Instant access to your purchased accounts

**/01** 

All the accounts are displayed in a single database that is updated daily

**/02** 

All the accounts in a single table with all the necessary parameters

**/03** 

The manager will quickly select the necessary accounts according to your criteria



# **Account transfer options**

/01 An anti-detect browser session (we recommend OctoBrowser)

/02 Login:Password:Reserve e-mail:Password; cookies; proxy; user.agent

103 Through the Customer Center (mcc)

/04 An email invitation

# Accepted payment methods









# Replacement policy

If the account had been blocked before you made any changes to the ad campaigns, payment data, or added your own payment method

If you weren't able to lo