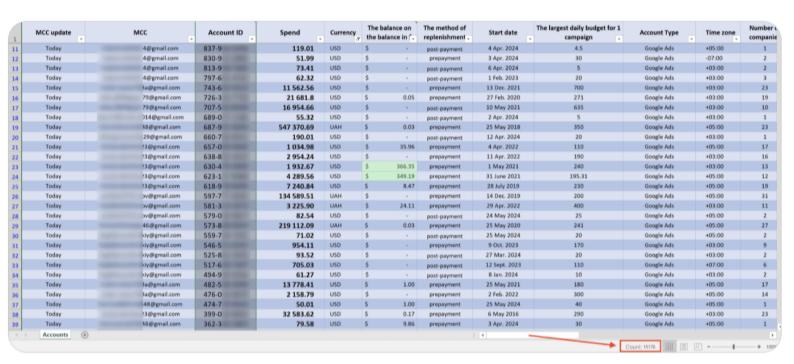

#### **Example of an account**

#### Instant access to your purchased accounts

**/01** 

All the accounts are displayed in a single database that is updated daily

**/02** 

All the accounts in a single table with all the necessary parameters