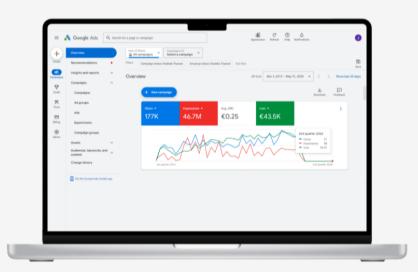

# Your trusted source for Google Ads accounts with ad history

Numerous countries supported including CIS countries, the EU and the USA. Any other countries are on request

Spending on the accounts from \$50 to \$1 million. There are accounts without VAT

Replenishment via a connected payment card

Active campaigns are centered around legitimate business

The accounts are sourced directly from advertisers (no brutes, no logs)





# Where do our accounts originate?

We buy them for ourselves. There are some cases when they are brought to us in such an amount we are not able to cope with them. That's why we can sell them to you.

# What is the difference between our accounts and other sellers?



Our accounts are fully prepared for launching.



Old campaigns of white advertisers are approved and have fresh clicks.



Payment data is active and has the payment history.



It is possible to increase the daily budget to the required amount in advance for +10% of the account price.

#### **Example of an account**





#### Replenishment via a linked card





>

#### Instant access to your purchased accounts

**/01** 

All the accounts are displayed in a single database that is updated daily

**/02** 

All the accou